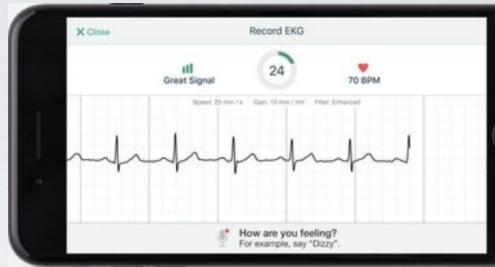

## DIGITIZATION: "SENSORIZATION"

The second secon

Physician-approved lab tests, fast and easy-to-read results, all from the comfort of your home.

and the second

M

& Send

Receive Fast Online Results

Expedited shipping to lab included