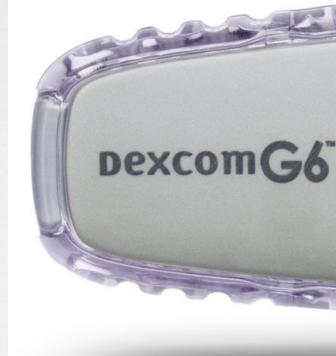

## DIGITIZATION: "SENSORIZATION"

The second secon

Physician-approved lab tests, fast and easy-to-read results, all from the comfort of your home.

and the second

M

& Send

Receive Fast Online Results

Expedited shipping to lab included