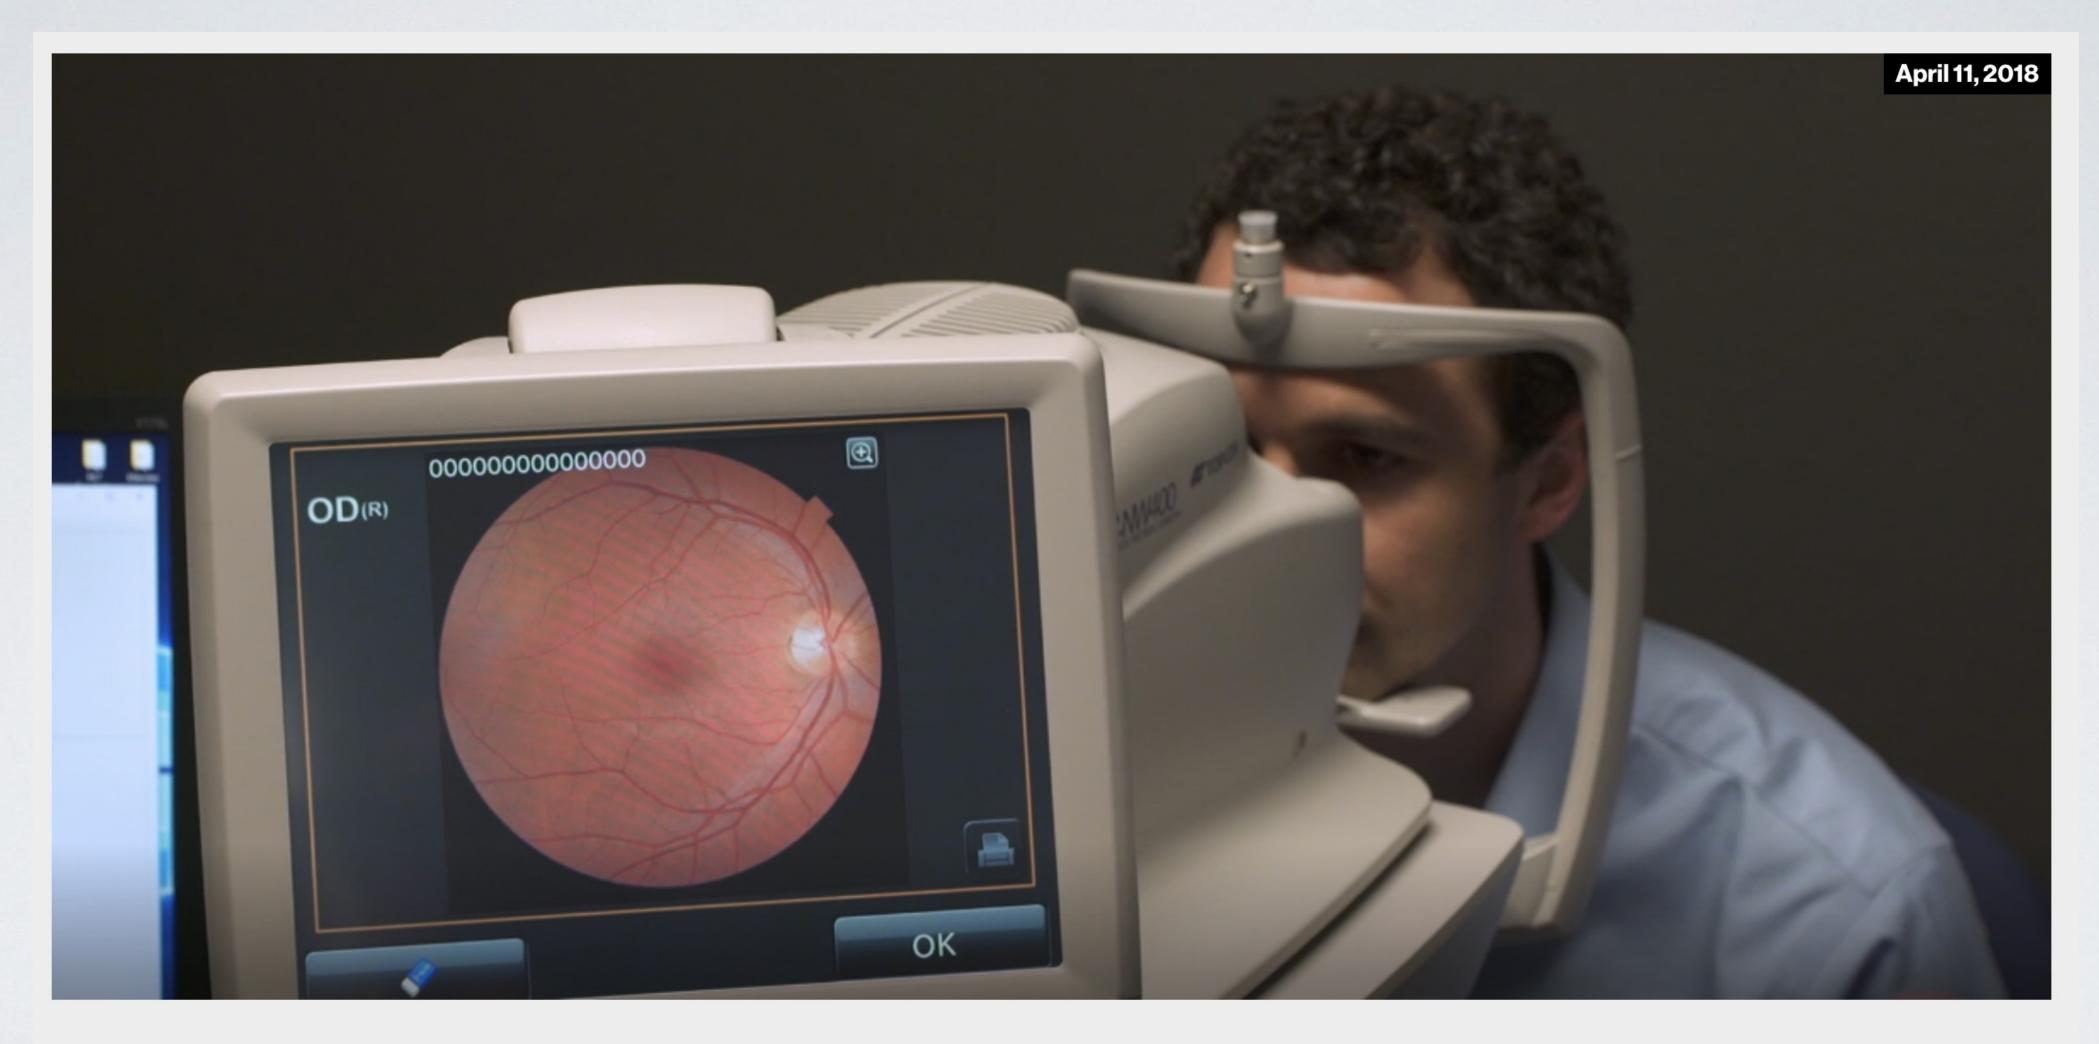

### FDA approves Al-powered diagnostic that doesn't need a doctor's help

# **ARTIFICIAL INTELLIGENCE**