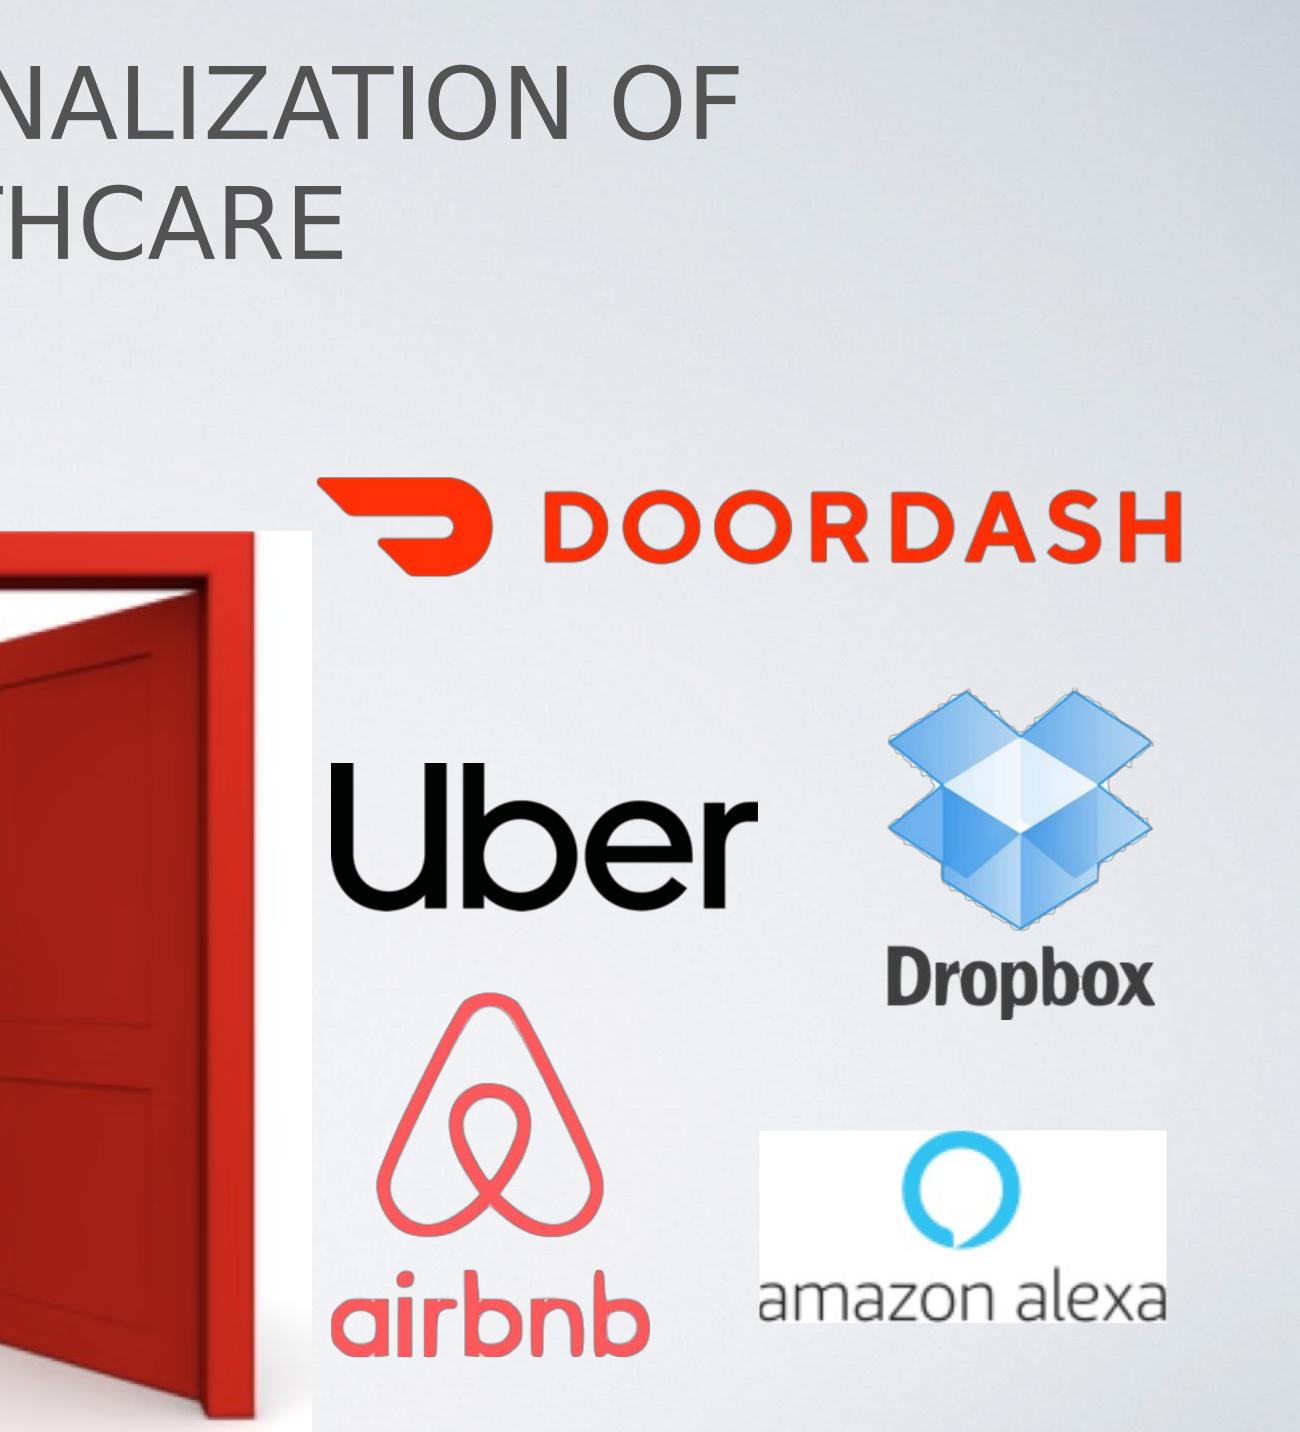

|
| Vitamin B7<br>Take at least 1<br>YOUR LEVELS | 15mcg more per day                               |               |
| Magnesiun<br>Take at least 2<br>YOUR LEVELS  | n<br>230mg more per da                           | y 🖉           |
| Order Cu                                     | stom Supple                                      | ments         |
| blco                                         | m                                                |               |
| with exactl                                  | ed supplements<br>y what you need<br>g you don't | Learn More    |
| and nothin                                   |                                                  |               |



### **ULTRA-PERSONALIZATION OF** HEALTHCARE

# prime now amazon

G



### POSTMATES





### FDA approves Al-powered diagnostic that doesn't need a doctor's help

# **ARTIFICIAL INTELLIGENCE**

### I HAVE THE POWER!

May Mark

# The end of information asymmetry









# ABUNDANC E



# RESILIENCE

### re• sil• ient /rə'zilyənt/

### Adjective

- 1. (of a person or animal) able to withstand or recover quickly from difficult conditions.
- 2. (of a substance or object) able to recoil or spring back into shape after bending, stretching, or being compressed.



# RESILIENCE

"Self-pity is our worst enemy and if we yis to it, we can never do anything good in the world."



### Digitization



### Democratization

### Demonetization

### Dematerialization

### Disruption



.