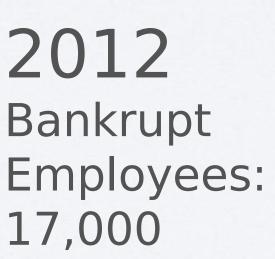

### Linear thinking in an EXPONENTIAL world

1996 Market Cap: \$28B **Employees:** 140,000

2012 Bankrupt 17,000

2012 Market Cap: \$1B **Employees: 13** 