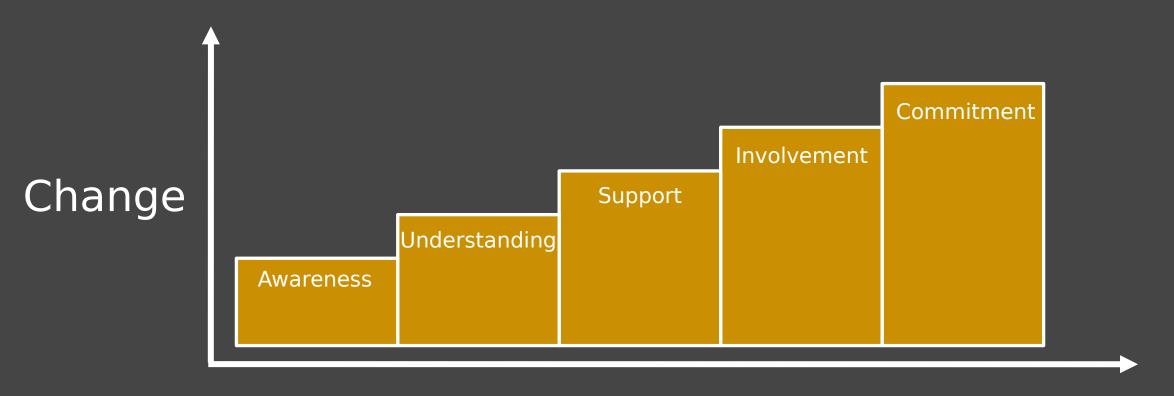

## Maximize Engagement

Communication Escalator

# Quirke's Communication Escalator 4

Degree Involvement

### **Enrollment Communication Escalator**

Degree Engagement/Personalized