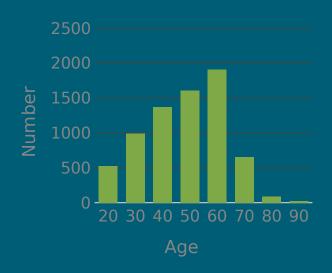

## CINCINNATI

Superior Healthcare Mmmmm!

\$1.4 Billion 88 Bldgs. 30+ Dept. 7 Unions

> Large Organization

**Diverse Workforce** 