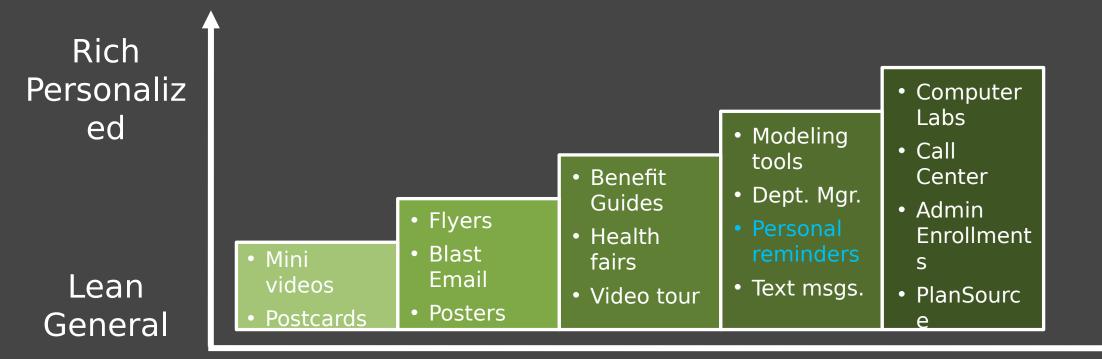

## Maximize Engagement

Communication Escalator

# Quirke's Communication Escalator 4

Degree Involvement

### **Enrollment Communication Escalator**

Degree Engagement/Personalized