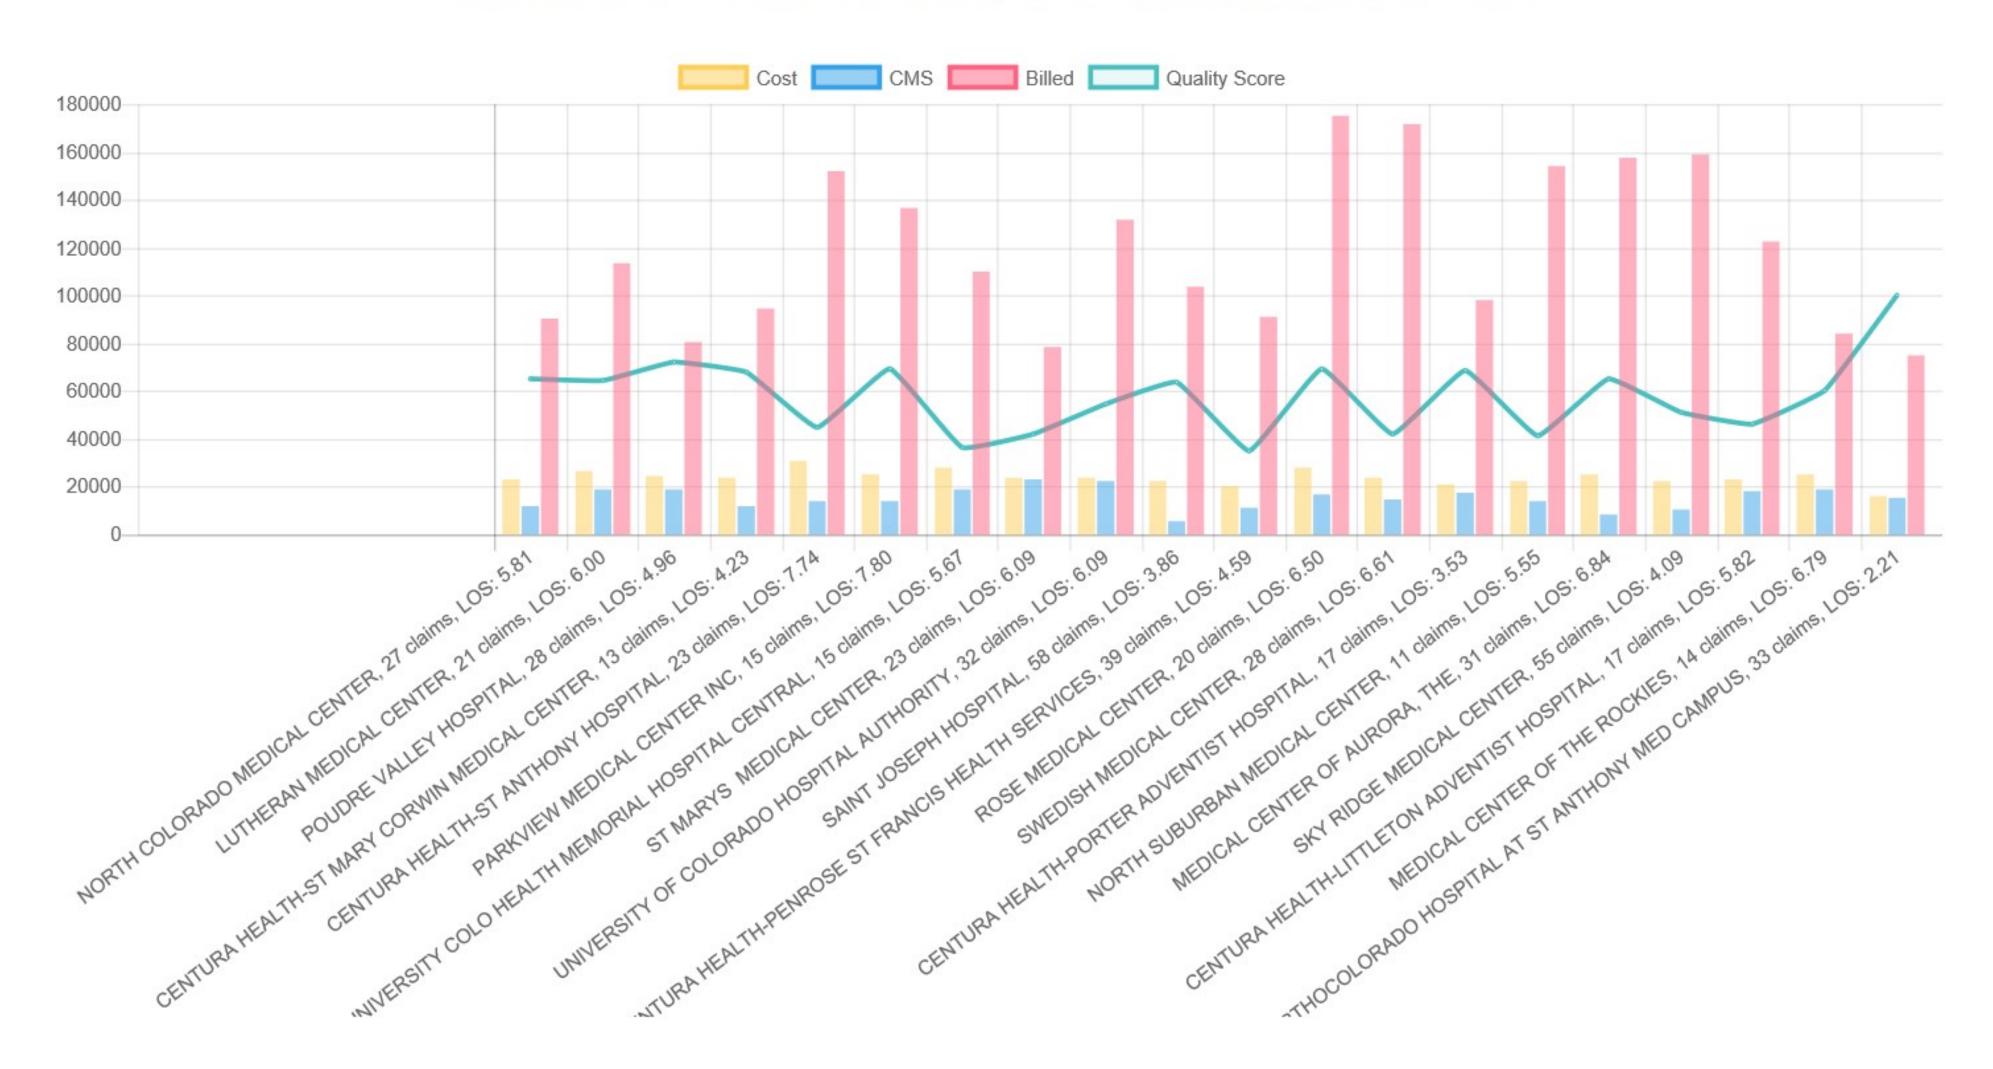

#### 469 MAJOR JOINT REPLACEMENT OR REATTACHMENT OF LOWER EXTREMITY W MCC in Colorado